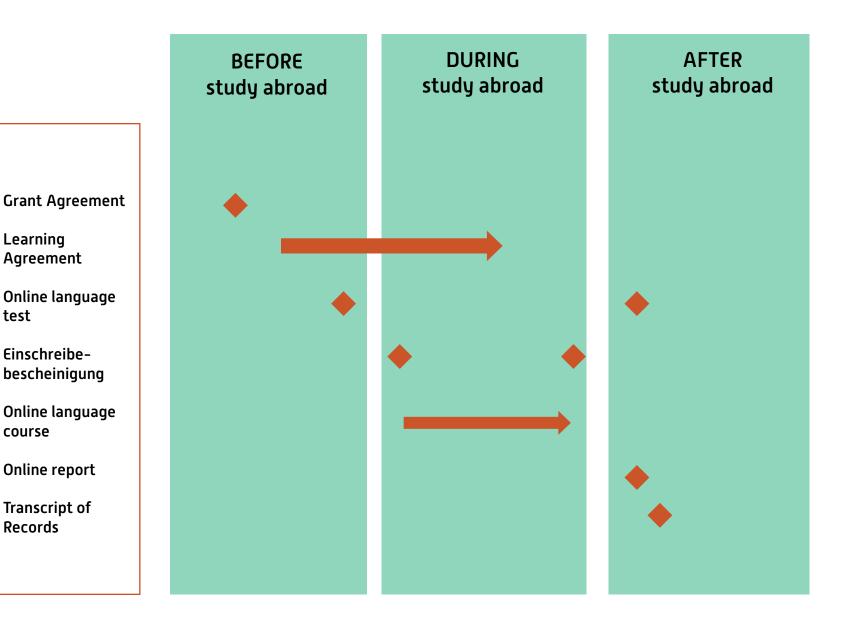

### TRANSCRIPT OF RECORDS

- Certificate / transcript of records from the host university
- Please send a scanned copy to the IO!

Learning Agreement

Einschreibe-

Transcript of Records

test

course